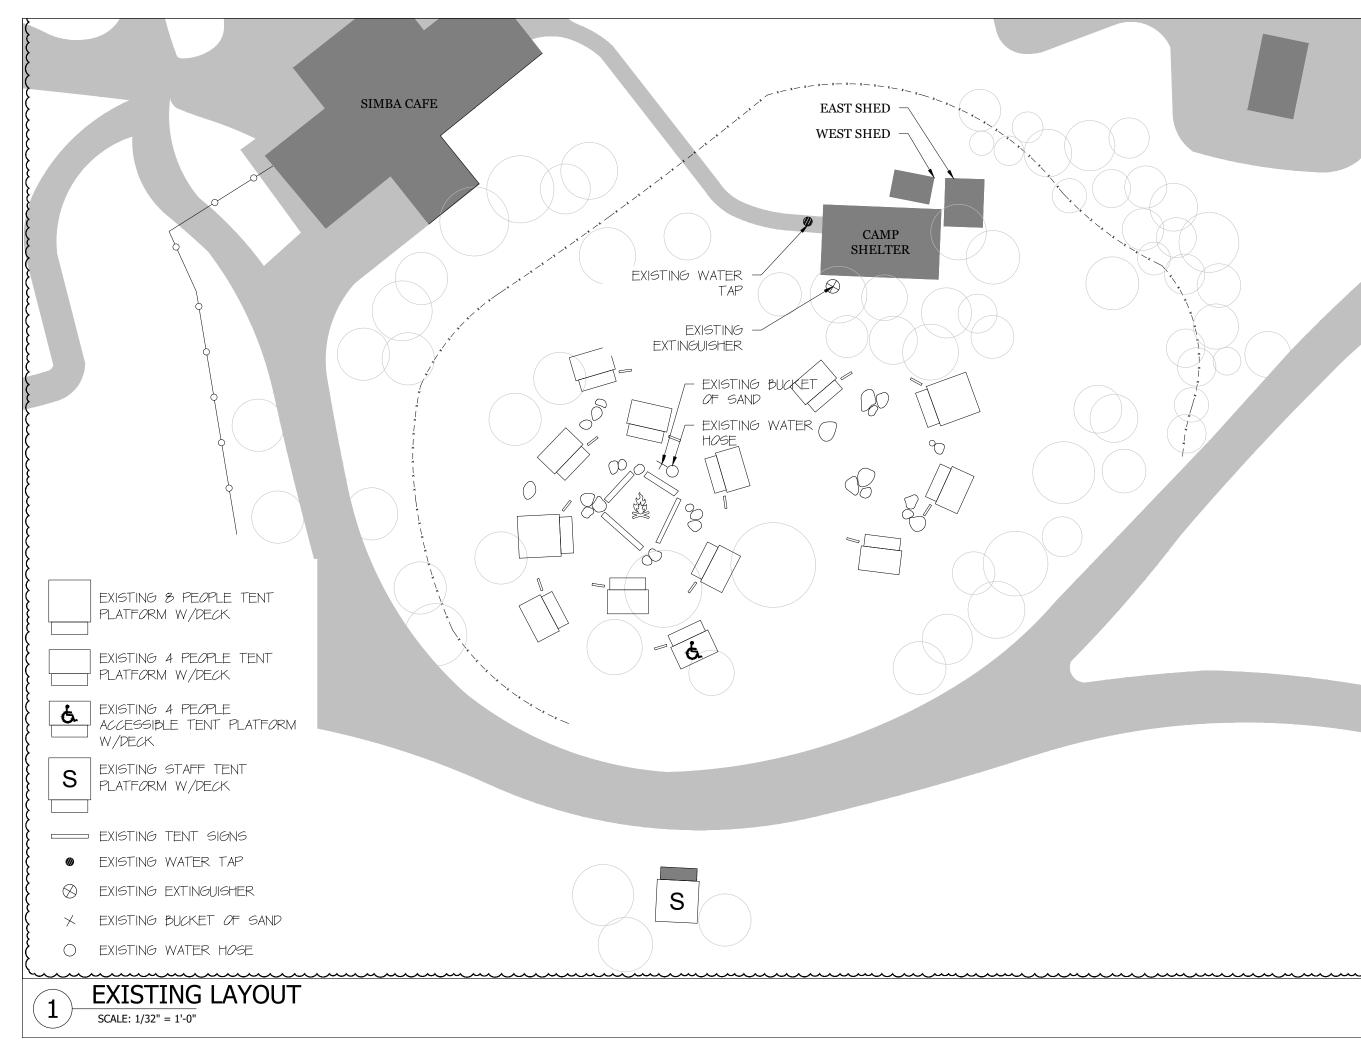

## **13. QUESTION**

Replace wood tent decks to plastic-wood composite. Take photos and measurements of existing tent decks. Confirm spec of wood composite and number of decks required?

## **RESPONSE:**

The Toronto Zoo normally uses TREX Decking. The existing TREX Decking is: TREX Select – Winchester Grey. Please reference drawings for number of decks.

## **14. QUESTION**

Relocate the existing tent decks:

- a. West Fire pit. Must have 7 decks.
- b. East fire pit (new one). Must have 6 tent decks. These tents must be placed around the new fire pit. Confirm location
- c. Wheelchair accessible ramps. They need to be relocated (as shown on the drawing) beside the decks closest to the concrete path and camp shelter. Each fire pit must have one (1) tent with ramp.

## **RESPONSE:**

Question unclear. Please reference drawings.

## **15. QUESTION**

Remove and replace tents' signs. TZ to supply signs Confirm existing metal posts to be re-used. Dispose of old signs where? Confirm the number of signs to be disposed.

## **RESPONSE:**

Signage removed from scope.