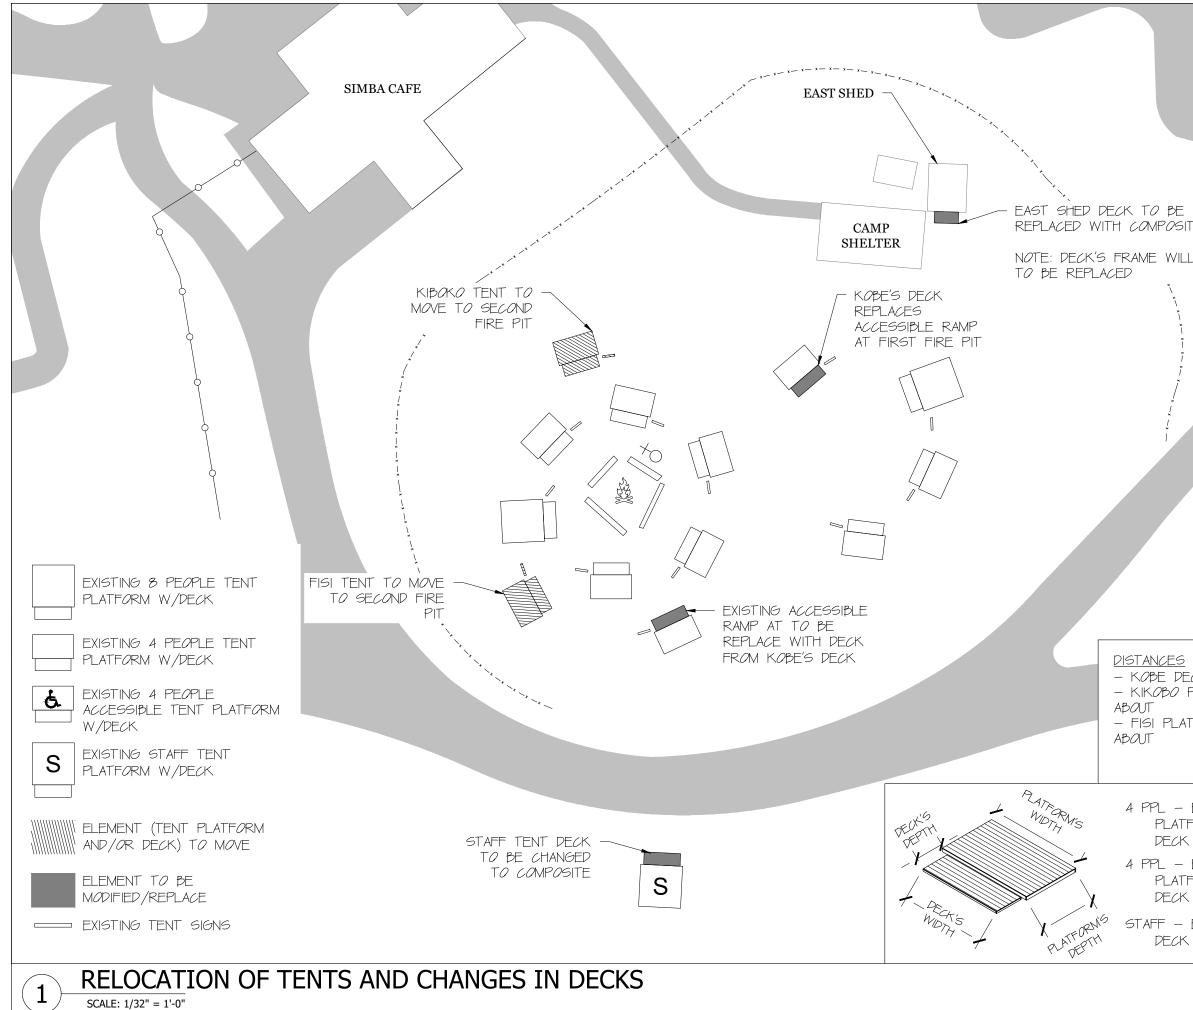

## **14. QUESTION**

Relocate the existing tent decks:

- a. West Fire pit. Must have 7 decks.
- b. East fire pit (new one). Must have 6 tent decks. These tents must be placed around the new fire pit. Confirm location
- c. Wheelchair accessible ramps. They need to be relocated (as shown on the drawing) beside the decks closest to the concrete path and camp shelter. Each fire pit must have one (1) tent with ramp.

## **RESPONSE:**

Question unclear. Please reference drawings.

|                                                                                 | 361A OLI<br>TOR                    | toro<br>ZO<br>D FINCH A<br>ONTO, OM<br>1B 5K7 | AVE. |
|---------------------------------------------------------------------------------|------------------------------------|-----------------------------------------------|------|
|                                                                                 | NO. DESCRI                         | PTION                                         | DATE |
|                                                                                 |                                    |                                               |      |
| TE                                                                              |                                    |                                               |      |
| L NEED                                                                          |                                    |                                               |      |
|                                                                                 |                                    |                                               |      |
|                                                                                 |                                    |                                               |      |
|                                                                                 |                                    |                                               |      |
|                                                                                 |                                    |                                               |      |
|                                                                                 |                                    |                                               |      |
|                                                                                 |                                    |                                               |      |
|                                                                                 |                                    |                                               |      |
|                                                                                 |                                    |                                               |      |
|                                                                                 | NO. REVIS                          | IONS                                          | DATE |
|                                                                                 |                                    |                                               | DITL |
|                                                                                 | <b>X</b>                           | Ð                                             |      |
|                                                                                 | SERENGE                            | TI BUSH (<br>UPGRADE                          |      |
| ECK MOVES ABOUT 92'                                                             |                                    |                                               |      |
| PLATFORM AND DECK MOVE                                                          | REVIEWED BY<br>MANAGER: E<br>DATE: | BEN KNOOP                                     |      |
|                                                                                 | CURATOR:                           |                                               |      |
|                                                                                 | DATE:<br>APPROVED BY               |                                               |      |
|                                                                                 | – COO:<br>DATE:                    |                                               |      |
| EXISTING TENT PLATFORM<br>FORM = 164" x 96" (WxD)<br>K = 144" x 48" (WxD)       | RELOCATI<br>CHANG                  | ON OF TEN<br>ES OF DEC                        |      |
| EXISTING TENT PLATFORM                                                          | DDO WOOT                           | 0.0                                           |      |
| $FORM =  64'' \times 96'' (W \times D)$<br>$K =  44'' \times 48'' (W \times D)$ |                                    | 220P14<br>M.R.                                |      |
| EXISTING TENT DECK                                                              | CHECKED BY:                        |                                               |      |
| $K =  44'' \times 49'' (W \times D)$                                            |                                    | 2022-04-29                                    |      |
|                                                                                 |                                    | /32" = 1'-0"                                  |      |
|                                                                                 | DRAWING #:                         |                                               |      |
|                                                                                 | F                                  | A2.04                                         |      |
|                                                                                 |                                    |                                               |      |