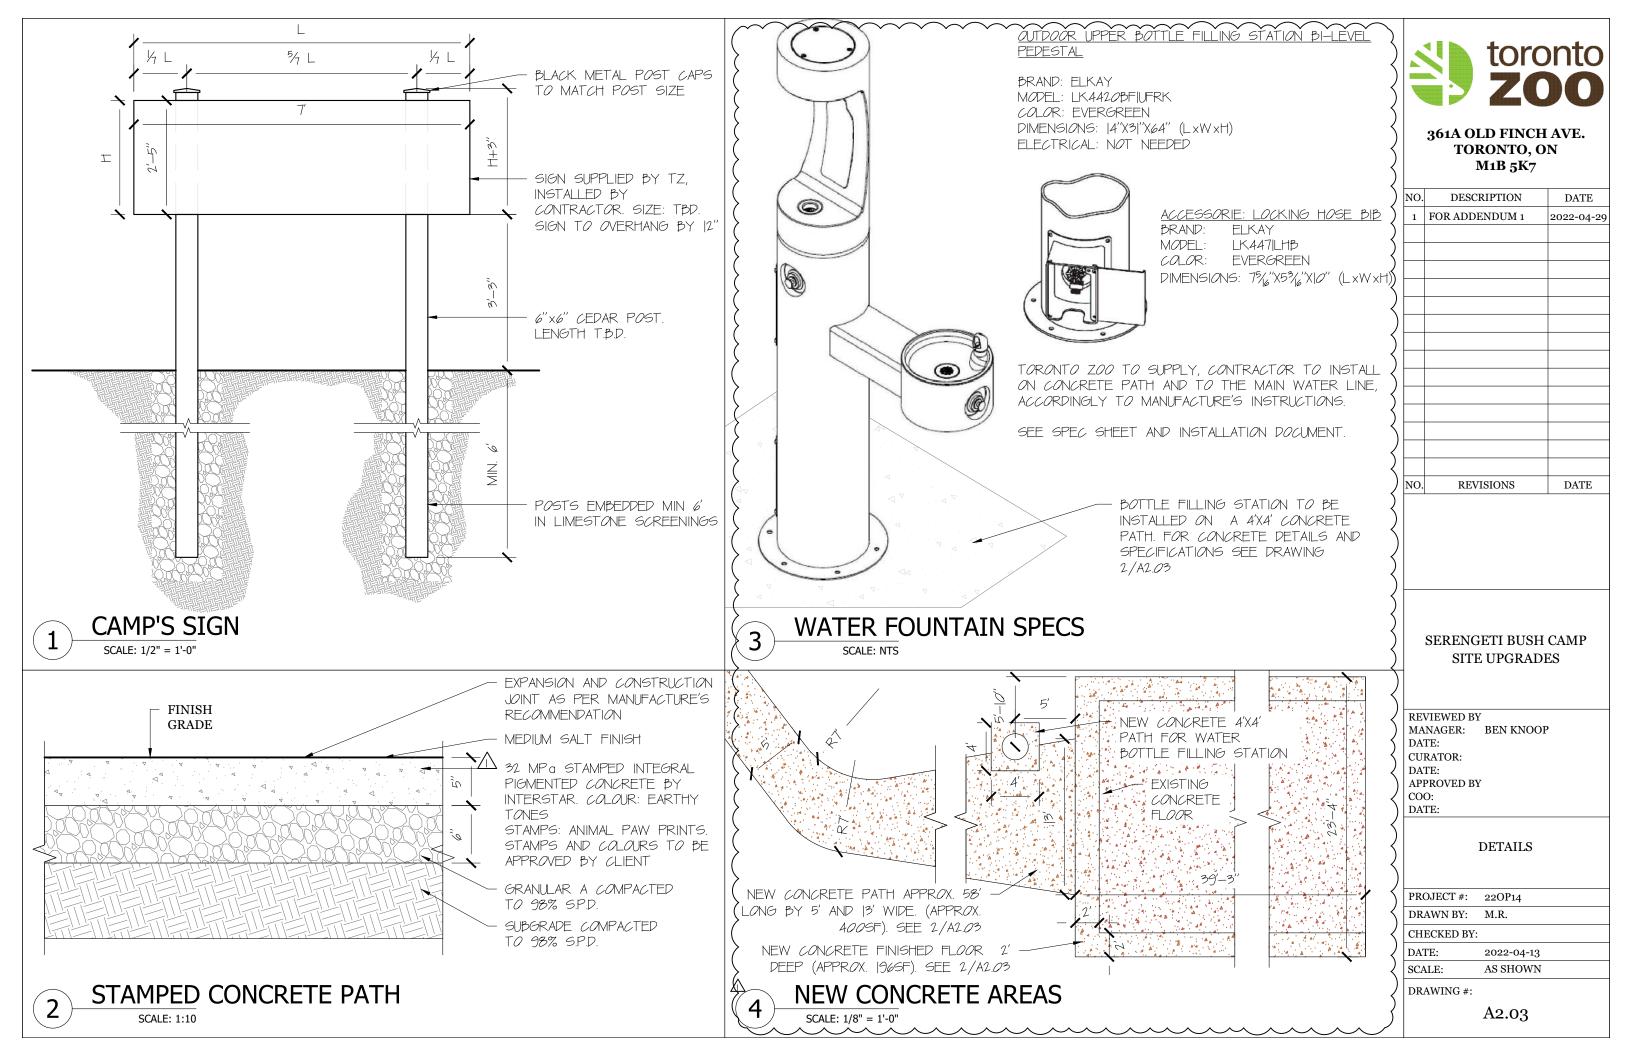

#### 8. QUESTION

Install camp's sign: two (2) cedar 6"x6" cedar post, embedded in minimum 6' of limestone screenings. Height of posts to be determine by final signage sizing. Posts to have black metal caps. TZ will supply the camp's signage and contractor must install it on to the posts. Confirm measurements. Specifications black metal cap or photo of existing.

## **RESPONSE:**

Signage install has been removed from the scope of work.

#### **16. QUESTION**

Pour new concrete path, to be stamped with animal paw prints. Approximately 58' long by 5' wide besides Simba Café and 13' beside camp's shelter. Confirm size and location as discussed on site along with color.

## **RESPONSE:**

Please reference drawings. TZ to supply paw print concrete stamps. The stamps are to be cleaned and returned to the Zoo upon completion.

## **17. QUESTION**

Patch shelter's concrete pad to matched with existing. Confirm one location as discussed. Confirm that matching includes concrete to be stamped with animal paw prints.

## **RESPONSE:**

Please reference drawings. Perimeter of existing shelter pad to be sawcut 2' from edge to centre. Remove and dispose offsite. Apply new concrete around perimeter 2' wide x perimeter length. Colour to be mixed into concrete (no stain).

#### **21. QUESTION**

Install a new water bottle filler station and connect it to the main water line. Water bottle filling station supplied by the Toronto Zoo. See drawing A2.02.

#### **RESPONSE:**

Question unclear. Please reference drawings.

## **RESPONSE:**

Create 1'x1' French drain hole w/ granular fill to the rear of fountain. Drain fountain into French drain.

## **RESPONSE:**

Yes. Limestone screening base. Depth to be 6". Remove and dispose off-site existing substrate. The entire seating area around the firepit is approx.. 22'x22'.

## **RESPONSE:**

Yes. Limestone screening base. Depth to be 6". Remove and dispose off-site existing substrate.