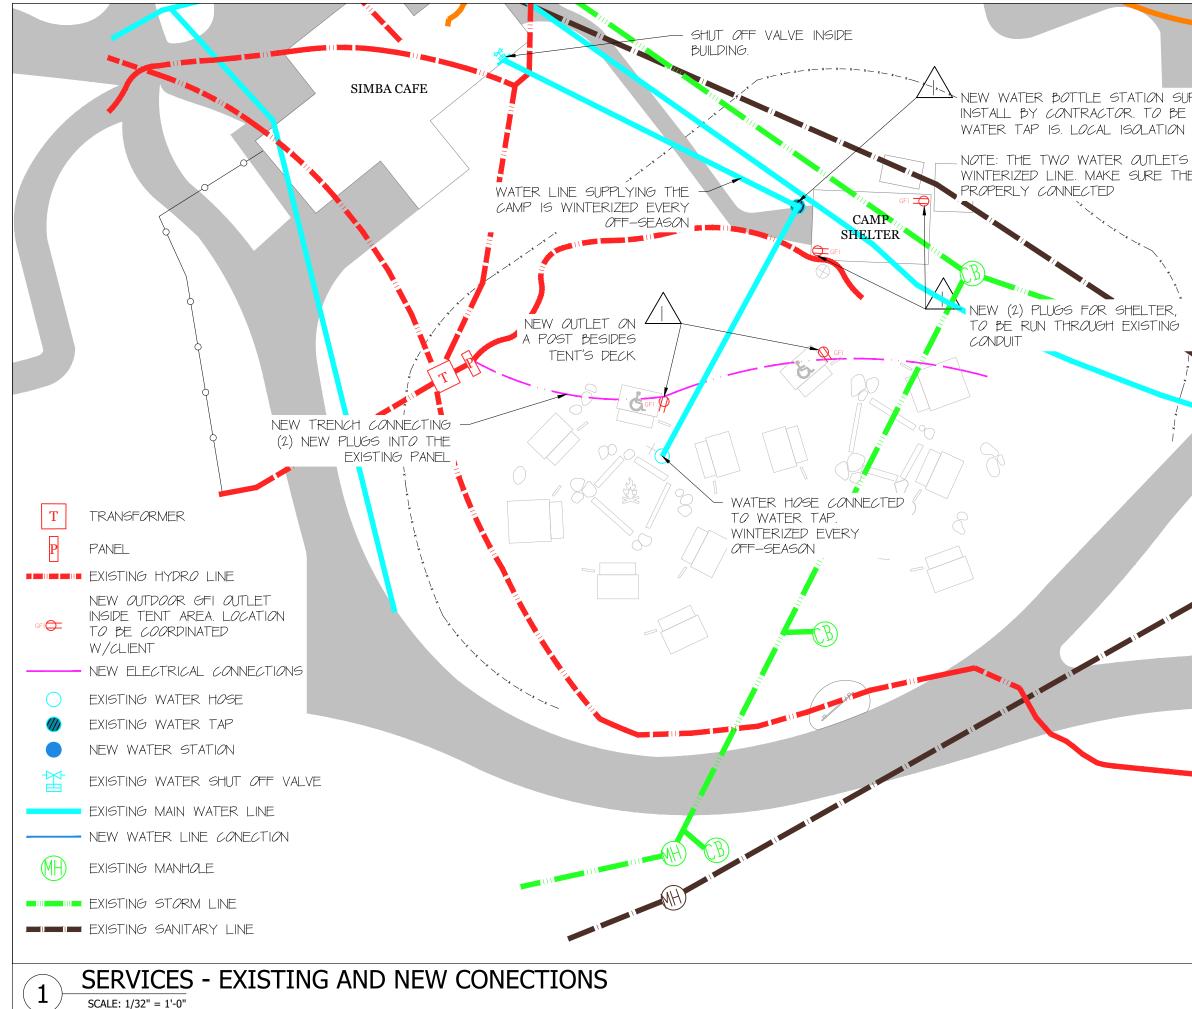

## 4. QUESTION

What are we mounting the new duplex receptacles in the tent to? Deck mount receptacle or on a post?

## **RESPONSE:**

New receptacles to be mounted to posts. Please references drawings in this addendum.

## 7. QUESTION

The cut sheet for the specified water fill station & fountain shows a drain line. Is this to be connected to a sanitary drain or drain onto the ground?

## **RESPONSE:**

Create 1'x1' French drain hole w/ granular fill to the rear of fountain. Drain fountain into French drain.

#### **18. QUESTION**

Install two (2) new outdoor duplex receptacles on one tent of each fire pit. The location to be determined on site but must be in the perimeter of the accessible tent. Confirm where closed electrical panel is located.

#### **RESPONSE:**

Please reference drawings.

#### **19. QUESTION**

Prepare a new trench running from existing electrical box to the new two outdoor plugs Take photo and measurement.

## **RESPONSE:**

Approx. 180'.

#### **20. QUESTION**

Install two (2) new outdoor plugs at the camp's shelter. New plugs can use the existing electrical infrastructure. Location to be determined on site.

#### **RESPONSE:**

Question unclear. Please reference drawings.

#### **21. QUESTION**

Install a new water bottle filler station and connect it to the main water line. Water bottle filling station supplied by the Toronto Zoo. See drawing A2.02.