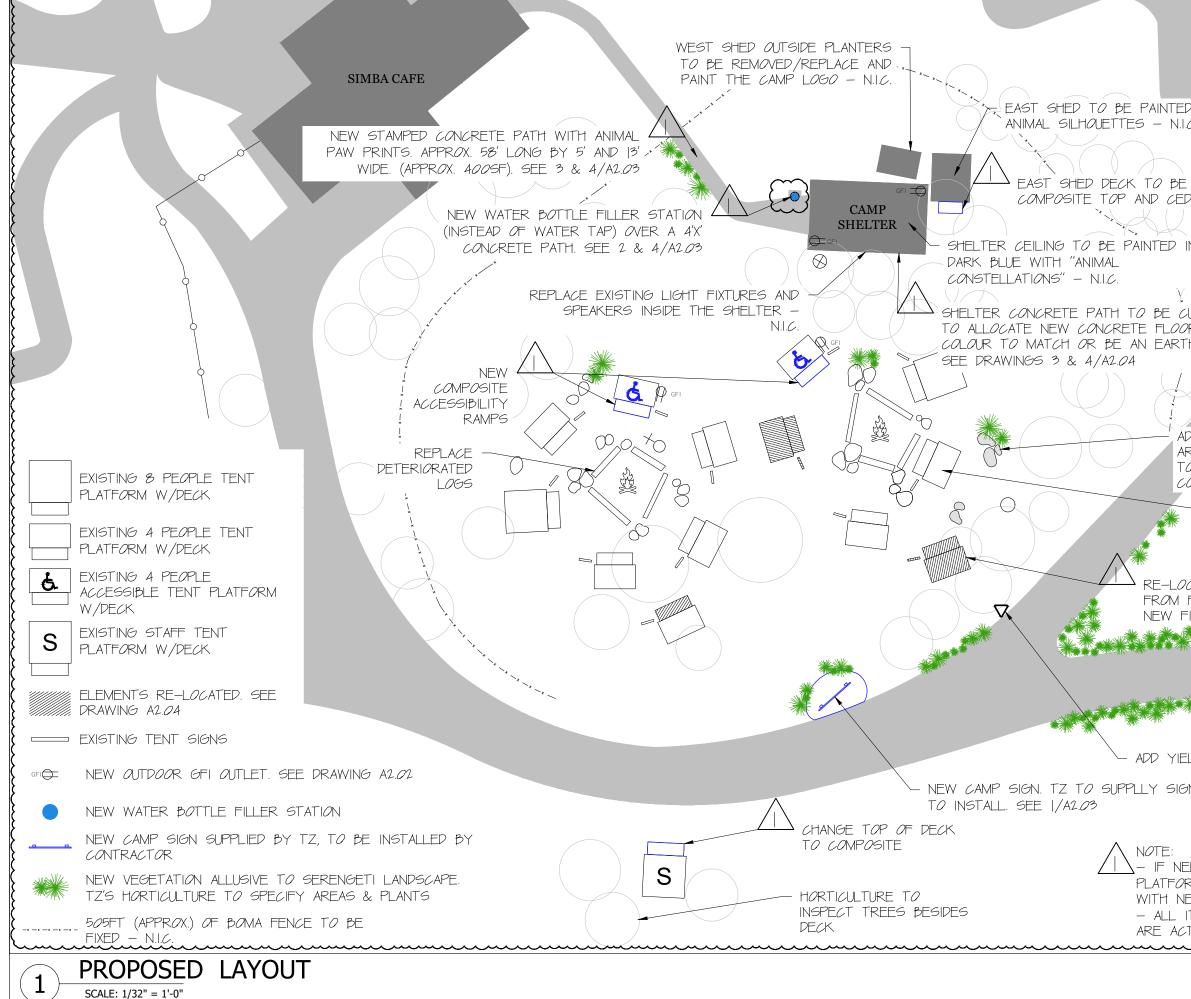

#### 8. QUESTION

Install camp's sign: two (2) cedar 6"x6" cedar post, embedded in minimum 6' of limestone screenings. Height of posts to be determine by final signage sizing. Posts to have black metal caps. TZ will supply the camp's signage and contractor must install it on to the posts. Confirm measurements. Specifications black metal cap or photo of existing.

## **RESPONSE:**

Signage install has been removed from the scope of work.

#### **10. QUESTION**

Install a new fire pit (to be located on higher ground as marked on the plans). TZ to supply rocks as needed. New fire pit to match existing? Confirm size of new fire pit including depth.

## **RESPONSE:**

The firepit is approx.. 8' in diameter. The perimeter is surrounded by the small rocks/boulders. There is no depth requirement for the fire pit. The rocks can be placed on grade (some digging may be required to stabilize the rocks)

## **11. QUESTION**

Place (4) new logs beside the new fire pit. TZ to supply new logs as needed. TZ to supply new logs, from where, deliver to site or do we pick up from where?

## **RESPONSE:**

The Toronto Zoo will bring the logs to the site and place them along the edge of the service road. The contractor is to place the logs on the site.

## **12. QUESTION**

Place two to three (2-3) new boulders on each corner of new fire pit. TZ to supply new boulders as needed. TZ to supply new boulders, from where, deliver to site or do we pick up from where?

## **RESPONSE:**

The Toronto Zoo will bring the boulders to the site and place them along the edge of the service road. The contractor is to place the boulders on the site.

#### **16. QUESTION**

Pour new concrete path, to be stamped with animal paw prints. Approximately 58' long by 5' wide besides Simba Café and 13' beside camp's shelter. Confirm size and location as discussed on site along with color.

Confirm specifications of animal paw prints.

## **RESPONSE:**

Please reference drawings. TZ to supply paw print concrete stamps. The stamps are to be cleaned and returned to the Zoo upon completion.

## **17. QUESTION**

Patch shelter's concrete pad to matched with existing. Confirm one location as discussed. Confirm that matching includes concrete to be stamped with animal paw prints.

## **RESPONSE:**

Please reference drawings. Perimeter of existing shelter pad to be sawcut 2' from edge to centre. Remove and dispose offsite. Apply new concrete around perimeter 2' wide x perimeter length. Colour to be mixed into concrete (no stain).

#### 22. QUESTION

Install post with "yield" sign at the right side of the road's intersection. Confirm spec of posts and yield sign.

#### **RESPONSE:**

Signage removed from scope.