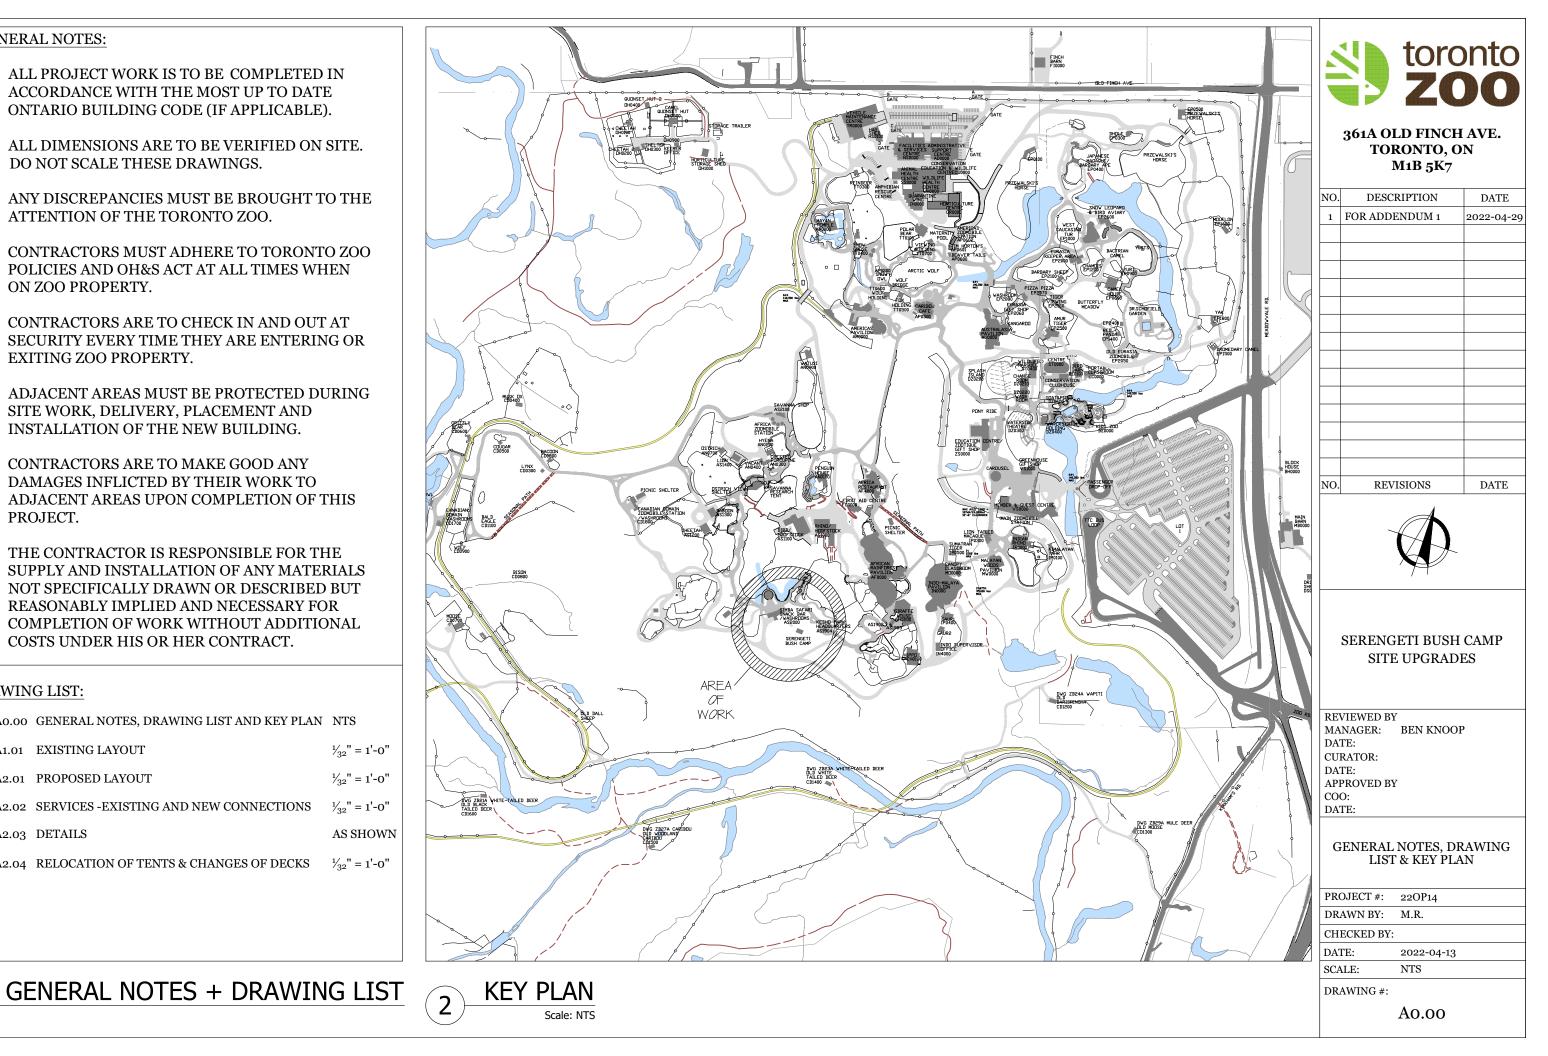

# **GENERAL NOTES:**

- 1. ALL PROJECT WORK IS TO BE COMPLETED IN ACCORDANCE WITH THE MOST UP TO DATE ONTARIO BUILDING CODE (IF APPLICABLE).
- ALL DIMENSIONS ARE TO BE VERIFIED ON SITE. 2. DO NOT SCALE THESE DRAWINGS.
- ANY DISCREPANCIES MUST BE BROUGHT TO THE 3. ATTENTION OF THE TORONTO ZOO.
- CONTRACTORS MUST ADHERE TO TORONTO ZOO 4. POLICIES AND OH&S ACT AT ALL TIMES WHEN ON ZOO PROPERTY.
- CONTRACTORS ARE TO CHECK IN AND OUT AT 5. SECURITY EVERY TIME THEY ARE ENTERING OR EXITING ZOO PROPERTY.
- ADJACENT AREAS MUST BE PROTECTED DURING 6. SITE WORK, DELIVERY, PLACEMENT AND INSTALLATION OF THE NEW BUILDING.
- CONTRACTORS ARE TO MAKE GOOD ANY 7. DAMAGES INFLICTED BY THEIR WORK TO ADJACENT AREAS UPON COMPLETION OF THIS PROJECT.
- THE CONTRACTOR IS RESPONSIBLE FOR THE 8. SUPPLY AND INSTALLATION OF ANY MATERIALS NOT SPECIFICALLY DRAWN OR DESCRIBED BUT REASONABLY IMPLIED AND NECESSARY FOR COMPLETION OF WORK WITHOUT ADDITIONAL COSTS UNDER HIS OR HER CONTRACT.

# DRAWING LIST:

| $\triangle 1$ | A0.00 | GENERAL NOTES, DRAWING LIST AND KEY PLAN | NTS                      |
|---------------|-------|------------------------------------------|--------------------------|
| ▲ 2           | A1.01 | EXISTING LAYOUT                          | $\frac{1}{32}$ " = 1'-0" |
| ₫ 3           | A2.01 | PROPOSED LAYOUT                          | $\frac{1}{32}$ " = 1'-0" |
| 企 4           | A2.02 | SERVICES -EXISTING AND NEW CONNECTIONS   | $\frac{1}{32}$ " = 1'-0" |
| ₫5            | A2.03 | DETAILS                                  | AS SHOW                  |
| 6             | A2.04 | RELOCATION OF TENTS & CHANGES OF DECKS   | $\frac{1}{32}$ " = 1'-0" |